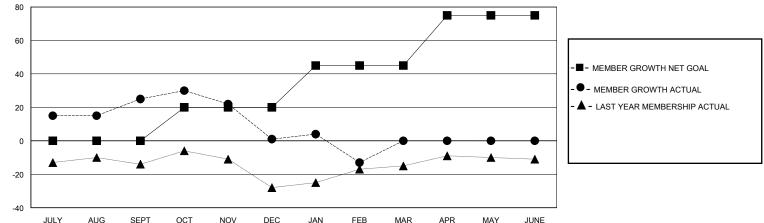

## MONTHLY MEMBERSHIP PROGRESS REPORT

## District 5M 8

Results as of: 2/29/2024









| DROPPED CLUBS: 0           |            | 57 CLUBS OF 71 ADDED 1 OR MORE<br>NEW MEMBERS | GENDER DISTRIBUTION<br>MALE 1,938 (69.14%)                      |              |            |
|----------------------------|------------|-----------------------------------------------|-----------------------------------------------------------------|--------------|------------|
| DROPPED MEMBERS            |            |                                               | FEMALE                                                          | 864 (30.82%) |            |
| DECEASED<br>CLUB CANCELLED | 26<br>0    | CLICK HERE FOR CUMULATIVE<br>MEMBERSHIP DATA  | TOTAL FAMILY UNIT MEMBERS<br>FAMILY MEMBERS PAYING HALF<br>DUES |              | 532<br>268 |
| OTHER<br>TOTAL             | 152<br>178 |