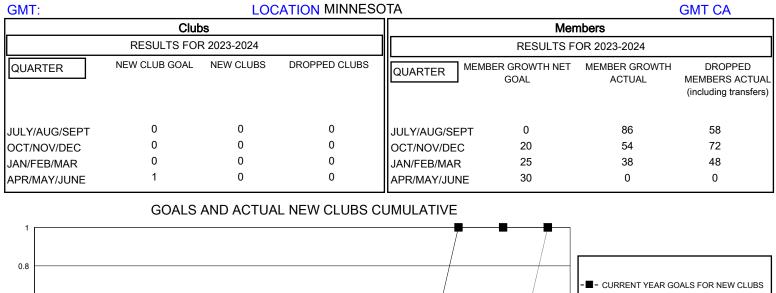

## MONTHLY MEMBERSHIP PROGRESS REPORT

## District 5M 8

Results as of: 2/29/2024









| DROPPED CLUBS: 0           |            | 57 CLUBS OF 71 ADDED 1 OR MORE<br>NEW MEMBERS | GENDER DISTRIBUTION<br>MALE 1,938 (69.14%)                      |              |            |
|----------------------------|------------|-----------------------------------------------|-----------------------------------------------------------------|--------------|------------|
| DROPPED MEMBERS            |            |                                               | FEMALE                                                          | 864 (30.82%) |            |
| DECEASED<br>CLUB CANCELLED | 26<br>0    | CLICK HERE FOR CUMULATIVE<br>MEMBERSHIP DATA  | TOTAL FAMILY UNIT MEMBERS<br>FAMILY MEMBERS PAYING HALF<br>DUES |              | 532<br>268 |
| OTHER<br>TOTAL             | 152<br>178 |