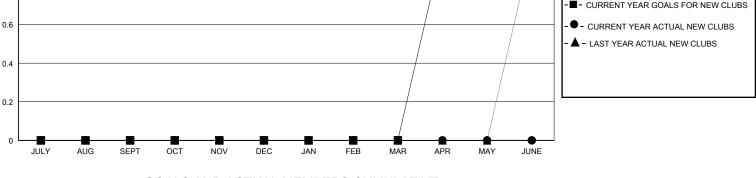

## MONTHLY MEMBERSHIP PROGRESS REPORT

## District 5M 8

Results as of: 2/29/2024









| DROPPED CLUBS: 0           |            | 57 CLUBS OF 71 ADDED 1 OR MORE<br>NEW MEMBERS | GENDER DISTRIBUTION<br>MALE 1,938 (69.14%)                      |              |            |
|----------------------------|------------|-----------------------------------------------|-----------------------------------------------------------------|--------------|------------|
| DROPPED MEMBERS            |            |                                               | FEMALE                                                          | 864 (30.82%) |            |
| DECEASED<br>CLUB CANCELLED | 26<br>0    | CLICK HERE FOR CUMULATIVE<br>MEMBERSHIP DATA  | TOTAL FAMILY UNIT MEMBERS<br>FAMILY MEMBERS PAYING HALF<br>DUES |              | 532<br>268 |
| OTHER<br>TOTAL             | 152<br>178 |